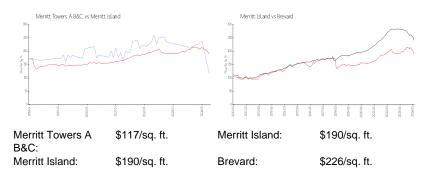

 View:
 River

 List Price:
 \$417,900

 List PPSF:
 \$215

 Valuated Price:
 \$224,000

 Valuated PPSF:
 \$117

The above valuated price is a baseline figure that does not take into account any specific renovation, upgrade, split, merge, or deterioration of the unit.