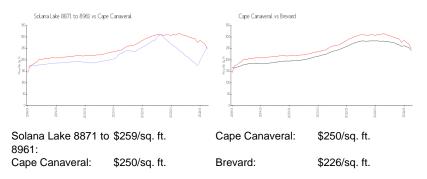

## **Unit Information**

| MLS Number:<br>Status:<br>Size:<br>Bedrooms:<br>Full Bathrooms:<br>Half Bathrooms: | 1002125<br>Active<br>1,956 Sq ft.<br>3<br>2 |
|------------------------------------------------------------------------------------|---------------------------------------------|
| Parking Spaces:<br>View:                                                           | Parking Lot                                 |
| Rental Price:<br>List PPSF:<br>Valuated Price:<br>Valuated PPSF:                   | \$2,800<br>\$1<br>\$498,000<br>\$255        |

The above valuated price is a baseline figure that does not take into account any specific renovation, upgrade, split, merge, or deterioration of the unit.