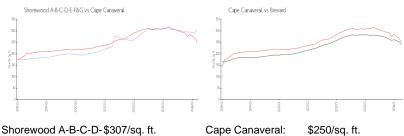

#### **Unit Information**

MLS Number: 1002596 Status: Active 1,663 Sq ft. Size:

Bedrooms: 2 Full Bathrooms: 2

Half Bathrooms:

Additional Parking, Garage, Garage Door Parking Spaces:

Opener, Gated, Off Street, Parking

Lot, Secured, Unassigned

View: Beach, Lake List Price: \$495,000 List PPSF: \$298 Valuated Price: \$482,000 Valuated PPSF: \$290

The above valuated price is a baseline figure that does not take into account any specific renovation, upgrade, split, merge, or deterioration of the unit.