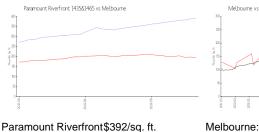

### **Market Information**

\$195/sq. ft.

Paramount Riverfront\$392/sq. ft.

1435&1465:

Melbourne: \$195/sq. ft. Brevard: \$226/sq. ft.