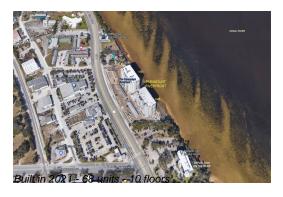

Number of units: 68 0 Number of active listings for rent: Number of active listings for sale: 2 Building inventory for sale: 2% Number of sales over the last 12 months: Number of sales over the last 6 months: Number of sales over the last 3 months: