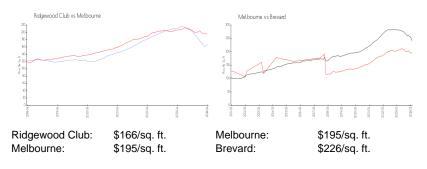

# **Unit Information**

| MLS Number:<br>Status:<br>Size:<br>Bedrooms:<br>Full Bathrooms:<br>Half Bathrooms: | 1003333<br>Active<br>900 Sq ft.<br>2<br>1 |
|------------------------------------------------------------------------------------|-------------------------------------------|
| Parking Spaces:<br>View:                                                           | Assigned                                  |
| List Price:<br>List PPSF:<br>Valuated Price:<br>Valuated PPSF:                     | \$189,500<br>\$211<br>\$149,000<br>\$166  |

#### **Inventory for Sale**

| Ridgewood Club | 1% |
|----------------|----|
| Melbourne      | 0% |
| Brevard        | 1% |