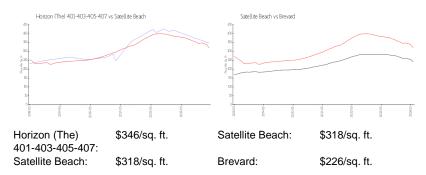

#### **Inventory for Sale**

| Horizon (The) 401-403-405-407 | 1% |
|-------------------------------|----|
| Satellite Beach               | 1% |
| Brevard                       | 1% |