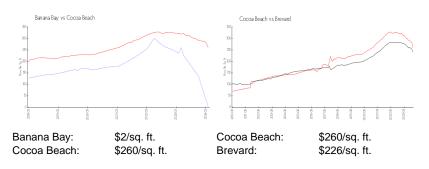

Active 1,316 Sq ft. 2 2 Garage,Guest River,Water,Other \$2,700 \$2 \$3,000 \$2

1003548

The above valuated price is a baseline figure that does not take into account any specific renovation, upgrade, split, merge, or deterioration of the unit.

#### **Inventory for Sale**

| Banana Bay  | 0% |
|-------------|----|
| Cocoa Beach | 1% |
| Brevard     | 1% |

## Avg. Time to Close Over Last 12 Months

| Banana Bay  | n/a     |
|-------------|---------|
| Cocoa Beach | 52 days |
| Brevard     | 39 days |

Trailer.

Tar-to-

12 Martin