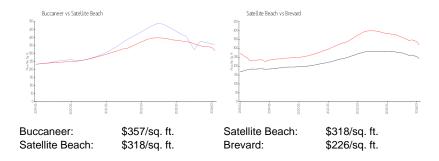

#### **Unit Information**

 MLS Number:
 1003935

 Status:
 Active

 Size:
 1,265 Sq ft.

Bedrooms: 2
Full Bathrooms: 2
Half Bathrooms:

Parking Spaces: Parking Lot View: Ocean,Pool Rental Price: \$2,500 List PPSF: \$2 Valuated Price: \$452,000 Valuated PPSF: \$357