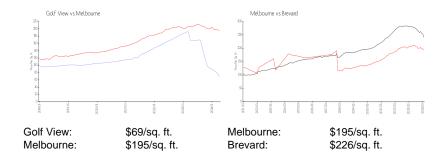

 Rental Price:
 \$1,450

 List PPSF:
 \$1

 Valuated Price:
 \$79,000

 Valuated PPSF:
 \$69

The above valuated price is a baseline figure that does not take into account any specific renovation, upgrade, split, merge, or deterioration of the unit.