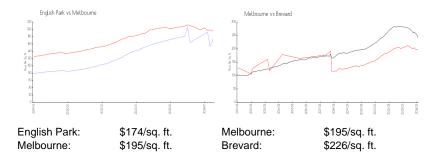

 View:
 Pool

 List Price:
 \$149,000

 List PPSF:
 \$167

 Valuated Price:
 \$155,000

 Valuated PPSF:
 \$174

The above valuated price is a baseline figure that does not take into account any specific renovation, upgrade, split, merge, or deterioration of the unit.