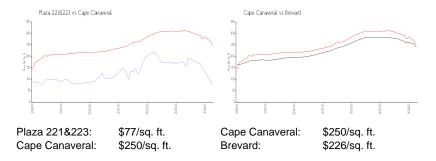

#### **Market Information**

# **Inventory for Sale**

Plaza 221&223 2% Cape Canaveral 1% Brevard 1%

## Avg. Time to Close Over Last 12 Months

Plaza 221&223 16 days Cape Canaveral 30 days

Brevard 39 days