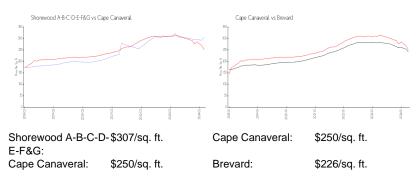

#### **Inventory for Sale**

| Shorewood A-B-C-D-E-F&G | 1% |
|-------------------------|----|
| Cape Canaveral          | 1% |
| Brevard                 | 1% |

# Avg. Time to Close Over Last 12 Months

| Shorewood A-B-C-D-E-F&G | n/a     |
|-------------------------|---------|
| Cape Canaveral          | 30 days |
| Brevard                 | 39 days |