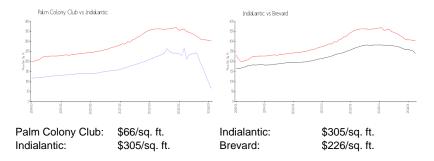

#### **Inventory for Sale**

Palm Colony Club 0% Indialantic 1% Brevard 1%

# Avg. Time to Close Over Last 12 Months

Palm Colony Club 51 days Indialantic 51 days Brevard 39 days