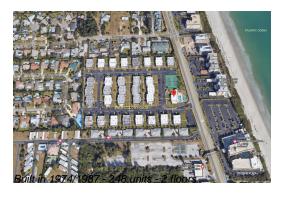

# Unit 8-202 - Palm Colony Club

8-202 - 2700 N A1A Hwy, Indialantic, FL, Brevard 32903

# **Building Information**

Number of units: 248
Number of active listings for rent: 0
Number of active listings for sale: 1
Building inventory for sale: 0%
Number of sales over the last 12 months: 3
Number of sales over the last 6 months: 1
Number of sales over the last 3 months: 0

# **Building Association Information**

Palm Colony Club

Address: 2700 N Hwy A1A Indialantic, Florida 32903 Phone: 321-777-0939

https://palmcolonyclub.com/