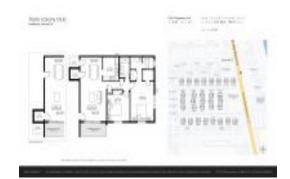

#### **Unit Information**

 MLS Number:
 1004477

 Status:
 Active

 Size:
 1,131 Sq ft.

Bedrooms: 2 Full Bathrooms: 2

Half Bathrooms:

Parking Spaces: Parking Lot, Unassigned

View: