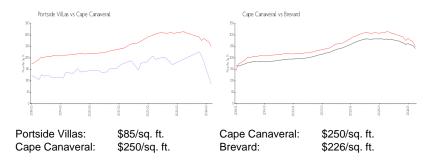

 List PPSF:
 \$224

 Valuated Price:
 \$143,000

 Valuated PPSF:
 \$85

The above valuated price is a baseline figure that does not take into account any specific renovation, upgrade, split, merge, or deterioration of the unit.