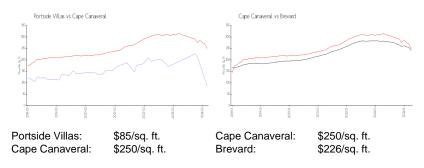

The above valuated price is a baseline figure that does not take into account any specific renovation, upgrade, split, merge, or deterioration of the unit.