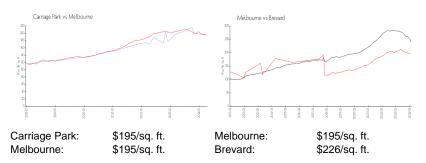

#### **Inventory for Sale**

| Carriage Park | 0% |
|---------------|----|
| Melbourne     | 0% |
| Brevard       | 1% |

#### Avg. Time to Close Over Last 12 Months

| Carriage Park | n/a     |
|---------------|---------|
| Melbourne     | 33 days |
| Brevard       | 39 days |

100000-0104