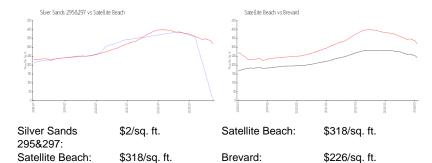

View:
Ocean
Rental Price:
\$3,250
List PPSF:
\$2
Valuated Price:
\$3,000
Valuated PPSF:
\$2

The above valuated price is a baseline figure that does not take into account any specific renovation, upgrade, split, merge, or deterioration of the unit.