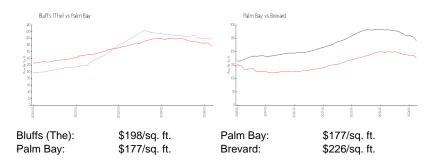

 List Price:
 \$140,000

 List PPSF:
 \$208

 Valuated Price:
 \$133,000

 Valuated PPSF:
 \$198

The above valuated price is a baseline figure that does not take into account any specific renovation, upgrade, split, merge, or deterioration of the unit.

#### **Inventory for Sale**

 Bluffs (The)
 2%

 Palm Bay
 1%

 Brevard
 1%