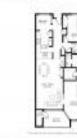

## **Unit Information**

| MLS Number:<br>Status:<br>Size:<br>Bedrooms:<br>Full Bathrooms:<br>Half Bathrooms: | 1005406<br>Active<br>1,375 Sq ft.<br>2<br>2 |
|------------------------------------------------------------------------------------|---------------------------------------------|
| Parking Spaces:                                                                    | Additional Parking,Guest,Underground        |
| View:                                                                              | River,Intracoastal                          |
| List Price:                                                                        | \$499,000                                   |
| List PPSF:                                                                         | \$363                                       |
| Valuated Price:                                                                    | \$121,000                                   |
| Valuated PPSF:                                                                     | \$81                                        |