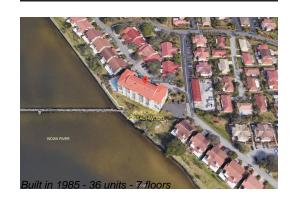

# Unit 121 - Riverside at Beachwoods

121 - 3220 River Villa Wy, Melbourne Beach, FL, Brevard 32951

## **Building Information**

| Number of units:                         | 36 |
|------------------------------------------|----|
| Number of active listings for rent:      | 0  |
| Number of active listings for sale:      | 2  |
| Building inventory for sale:             | 5% |
| Number of sales over the last 12 months: | 0  |
| Number of sales over the last 6 months:  | 0  |
| Number of sales over the last 3 months:  | 0  |