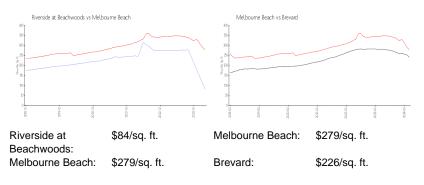

## **Inventory for Sale**

| Riverside at Beachwoods | 6% |
|-------------------------|----|
| Melbourne Beach         | 1% |
| Brevard                 | 1% |

#### Avg. Time to Close Over Last 12 Months

| Riverside at Beachwoods | n/a     |
|-------------------------|---------|
| Melbourne Beach         | n/a     |
| Brevard                 | 39 days |

Sonare of Bartsmooth