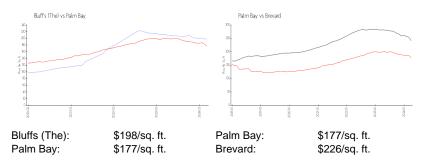

## **Unit Information**

| MLS Number:<br>Status:<br>Size:<br>Bedrooms:<br>Full Bathrooms:<br>Half Bathrooms: | 1005513<br>Active<br>672 Sq ft.<br>1<br>1 |
|------------------------------------------------------------------------------------|-------------------------------------------|
| Parking Spaces:<br>View:                                                           | Other                                     |
| List Price:<br>List PPSF:<br>Valuated Price:<br>Valuated PPSF:                     | \$164,900<br>\$245<br>\$133,000<br>\$198  |

The above valuated price is a baseline figure that does not take into account any specific renovation, upgrade, split, merge, or deterioration of the unit.