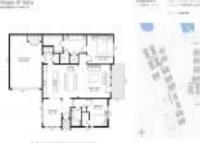

# Unit 224-A - Villages of Seloy

224-A - 15-124 Utina Wy, St Augustine, FL, St. Johns 32084

## **Unit Information**

| MLS Number:<br>Status:<br>Size:<br>Bedrooms:<br>Full Bathrooms:<br>Half Bathrooms: | 1005606<br>Expired<br>1,760 Sq ft.<br>2<br>2 |
|------------------------------------------------------------------------------------|----------------------------------------------|
| Parking Spaces:<br>View:                                                           | Additional Parking, Community Structure      |
| List Price:<br>List PPSF:<br>Valuated Price:                                       | \$332,567<br>\$189<br>\$407,000              |
| Valuated PPSF:                                                                     | \$231                                        |