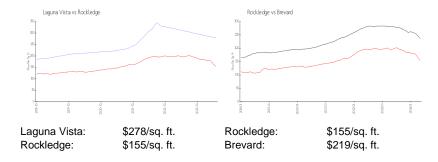

## **Inventory for Sale**

Laguna Vista 4% Rockledge 0% Brevard 0%

### Avg. Time to Close Over Last 12 Months

Laguna Vista n/a Rockledge 27 days Brevard 41 days