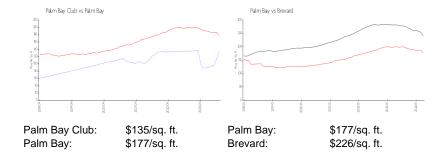

### **Market Information**

### **Inventory for Sale**

 Palm Bay Club
 4%

 Palm Bay
 1%

 Brevard
 1%

## Avg. Time to Close Over Last 12 Months

Palm Bay Club 146 days
Palm Bay 86 days
Brevard 41 days