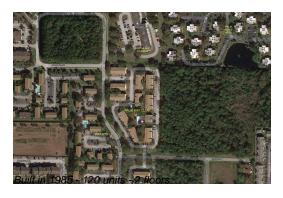

### **Building Information**

Number of units: 120
Number of active listings for rent: 0
Number of active listings for sale: 5
Building inventory for sale: 4%
Number of sales over the last 12 months: 2
Number of sales over the last 6 months: 1
Number of sales over the last 3 months: 0

### **Building Association Information**

Palm Bay Club Condominiums Address: 1923 Pinewood Dr NE,

Palm Bay, FL 32905