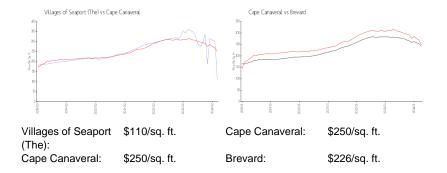

Number of sales over the last 12 months: 4
Number of sales over the last 6 months: 3
Number of sales over the last 3 months: 3

## **Building Association Information**

Villages of Seaport Condominium Assoc.,Inc Association Manager (321) 784-6400 (321) 890-4489 Assistant Manager (321) 784-6400 (301) 643-3924 Admin (321) 784-6400 Guard (321) 783-8046

https://www.myvos.org/

#### **Recent Sales**

| Unit # | Size        | Closing Date | Sale Price | PPSF  |
|--------|-------------|--------------|------------|-------|
| V265   | 703 sq ft   | Apr 2024     | \$242,000  | \$344 |
| 189    | 1,014 sq ft | Apr 2024     | \$325,000  | \$321 |
| T15    | 1,120 sq ft | Mar 2024     | \$269,000  | \$240 |
| V170   | 1,014 sq ft | Sep 2023     | \$255,000  | \$251 |

#### **Market Information**







# **Inventory for Sale**

| Villages of Seaport (The) | 1% |
|---------------------------|----|
| Cape Canaveral            | 1% |
| Brevard                   | 1% |

# Avg. Time to Close Over Last 12 Months

| Villages of Seaport (The) | 86 days |
|---------------------------|---------|
| Cape Canaveral            | 30 days |
| Brevard                   | 39 days |