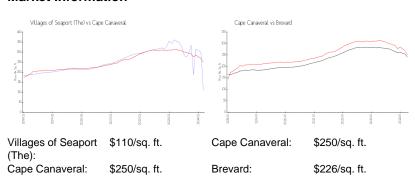

#### **Market Information**

## **Inventory for Sale**

Villages of Seaport (The) 1%
Cape Canaveral 1%
Brevard 1%

# Avg. Time to Close Over Last 12 Months

| Villages of Seaport (The) | 86 days |
|---------------------------|---------|
| Cape Canaveral            | 30 days |
| Brevard                   | 39 days |