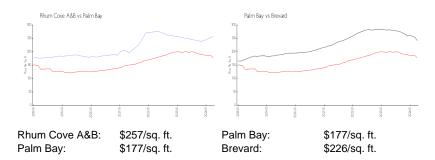

rking Spaces: Additional Parking, Assigned, Attached, Gar

age, Garage Door Opener, Gated

 View:
 River,Other

 List Price:
 \$395,000

 List PPSF:
 \$267

 Valuated Price:
 \$375,000

 Valuated PPSF:
 \$253

The above valuated price is a baseline figure that does not take into account any specific renovation, upgrade, split, merge, or deterioration of the unit.



Number of units: 72
Number of active listings for rent: 0
Number of active listings for sale: 0
Building inventory for sale: 0%
Number of sales over the last 12 months: 0
Number of sales over the last 6 months: 0
Number of sales over the last 3 months: 0

### **Building Association Information**

Rhum Cove Condominium Association Address: 5001 Dixie Hwy NE,

Palm Bay, FL 32905 Phone: +1 321-951-4149

## **Market Information**



## **Inventory for Sale**

 Rhum Cove A&B
 0%

 Palm Bay
 1%

 Brevard
 1%

## Avg. Time to Close Over Last 12 Months

Rhum Cove A&B n/a
Palm Bay 86 days
Brevard 39 days