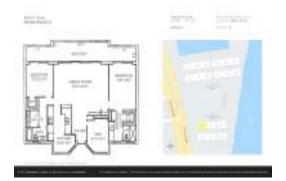

# Unit 5055 Dixie Hwy NE # B105 - Rhum Cove A&B

5055 Dixie Hwy NE # B105 - 5011 Dixie Hwy NE, Palm Bay, FL, Brevard 32905

#### **Unit Information**

 MLS Number:
 1006108

 Status:
 Active

 Size:
 1,480 Sq ft.

Bedrooms: 3 Full Bathrooms: 2

Half Bathrooms:

Parking Spaces: Additional Parking, Assigned, Attached, Gar

age, Garage Door Opener, Gated

 View:
 River,Other

 List Price:
 \$395,000

 List PPSF:
 \$267

 Valuated Price:
 \$375,000

 Valuated PPSF:
 \$253

The above valuated price is a baseline figure that does not take into account any specific renovation, upgrade, split, merge, or deterioration of the unit.