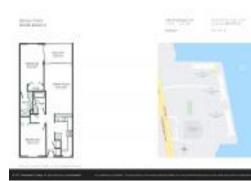

# Unit 2465 S Washington Ave # 411A - Pelican Point A B&C

2465 S Washington Ave # 411A - 2465 S Washington Ave, Titusville, FL, Brevard 32780

882 Sq ft. 2 2 Guest,Other River \$228,000 \$259 \$204,000

\$246

1006133 Active

The above valuated price is a baseline figure that does not take into account any specific renovation, upgrade, split, merge, or deterioration of the unit.