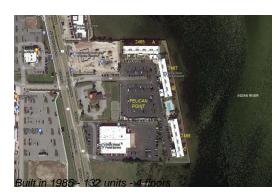

#### **Building Information**

| Number of units:                         | 132 |
|------------------------------------------|-----|
| Number of active listings for rent:      | 0   |
| Number of active listings for sale:      | 1   |
| Building inventory for sale:             | 0%  |
| Number of sales over the last 12 months: | 0   |
| Number of sales over the last 6 months:  | 0   |
| Number of sales over the last 3 months:  | 0   |
|                                          |     |

#### **Building Association Information**

Pelican Point Condominiums Address: 2465 S Washington Ave #2469, Titusville, FL 32780 Phone: +1 321-453-1585