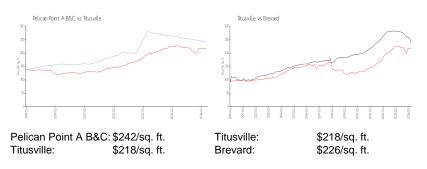

## **Market Information**

#### **Inventory for Sale**

| Pelican Point A B&C | 1% |
|---------------------|----|
| Titusville          | 1% |
| Brevard             | 1% |

### Avg. Time to Close Over Last 12 Months

| Pelican Point A B&C | n/a     |
|---------------------|---------|
| Titusville          | 28 days |
| Brevard             | 39 days |