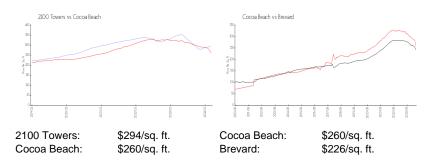

# Unit 910 - 2100 Towers

910 - 2100 N Atlantic Ave, Cocoa Beach, FL, Brevard 32931