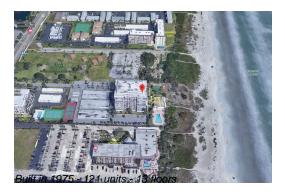

# Unit 910 - 2100 Towers

910 - 2100 N Atlantic Ave, Cocoa Beach, FL, Brevard 32931

# **Building Information**

Number of units: 121
Number of active listings for rent: 0
Number of active listings for sale: 1
Building inventory for sale: 0%
Number of sales over the last 12 months: 4
Number of sales over the last 6 months: 2
Number of sales over the last 3 months: 0