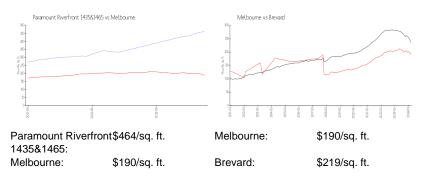

# Unit 1465 S Harbor City Blvd # 604 -Paramount Riverfront 1435&1465

1465 S Harbor City Blvd # 604 - 1435 S Harbor City Blvd, Melbourne, FL, Brevard 32901

#### **Unit Information**

MLS Number: Status: Size: Bedrooms: Full Bathrooms: Half Bathrooms: Parking Spaces:

View: List Price: List PPSF: Valuated Price: Valuated PPSF: 1006352 Active 2,345 Sq ft. 3 3

Additional Parking,Assigned,Attached,Cov ered,Garage,Garage Door Opener,Gated City,River,Water \$970,000 \$414 \$1,082,000 \$461