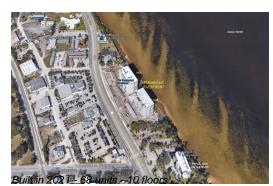

# Unit 1465 S Harbor City Blvd # 604 -Paramount Riverfront 1435&1465

1465 S Harbor City Blvd # 604 - 1435 S Harbor City Blvd, Melbourne, FL, Brevard 32901

# **Building Information**

| 68 |
|----|
| 0  |
| 1  |
| 1% |
| 0  |
| 0  |
| 0  |
|    |