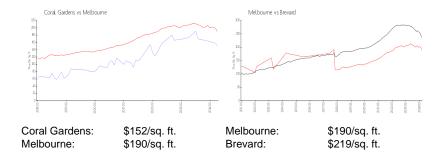

 Rental Price:
 \$1,425

 List PPSF:
 \$1

 Valuated Price:
 \$151,000

 Valuated PPSF:
 \$152

The above valuated price is a baseline figure that does not take into account any specific renovation, upgrade, split, merge, or deterioration of the unit.

#### **Inventory for Sale**

 Coral Gardens
 0%

 Melbourne
 0%

 Brevard
 0%