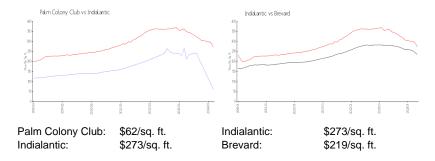

 List Price:
 \$229,999

 List PPSF:
 \$203

 Valuated Price:
 \$71,000

 Valuated PPSF:
 \$63

The above valuated price is a baseline figure that does not take into account any specific renovation, upgrade, split, merge, or deterioration of the unit.