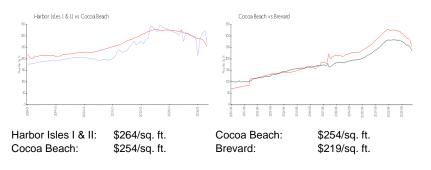

## Avg. Time to Close Over Last 12 Months

Harbor Isles I & II

5 days

Cocoa Beach Brevard 63 days 41 days