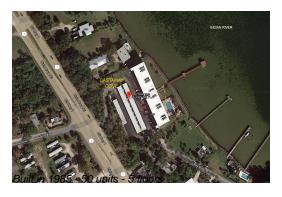

# **Unit 108 - Castaway Cove**

108 - 3901 Dixie Hwy, Palm Bay, FL, Brevard 32905

## **Building Information**

Number of units: 50
Number of active listings for rent: 0
Number of active listings for sale: 2
Building inventory for sale: 4%
Number of sales over the last 12 months: 3
Number of sales over the last 6 months: 3
Number of sales over the last 3 months: 2