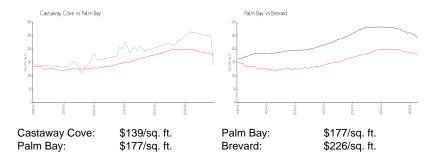

ce:
 \$339,500

 List PPSF:
 \$296

 Valuated Price:
 \$156,000

 Valuated PPSF:
 \$136

The above valuated price is a baseline figure that does not take into account any specific renovation, upgrade, split, merge, or deterioration of the unit.

## **Building Information**

Number of units: 50
Number of active listings for rent: 0
Number of active listings for sale: 2
Building inventory for sale: 4%
Number of sales over the last 12 months: 3
Number of sales over the last 6 months: 3
Number of sales over the last 3 months: 2

### **Building Association Information**

Castaway Cove Condominium Association 3901 Dixie Hwy, NE Palm Bay, FL 32905 (865) 924-4238

#### **Recent Sales**

Unit # Size Closing Date Sale Price PPSF 301 1,146 sq ft Mar 2024 \$285,000 \$249

#### **Market Information**



# **Inventory for Sale**

Castaway Cove 4% Palm Bay 1% Brevard 1%

#### Avg. Time to Close Over Last 12 Months





Castaway Cove Palm Bay Brevard n/a 86 days 39 days