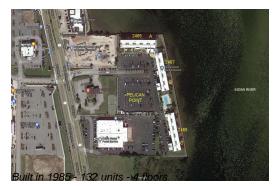

## **Building Information**

| Number of units:                         | 132 |
|------------------------------------------|-----|
| Number of active listings for rent:      | 0   |
| Number of active listings for sale:      | 1   |
| Building inventory for sale:             | 0%  |
| Number of sales over the last 12 months: | 0   |
| Number of sales over the last 6 months:  | 0   |
| Number of sales over the last 3 months:  | 0   |
|                                          |     |

#### **Building Association Information**

Pelican Point Condominiums Address: 2465 S Washington Ave #2469, Titusville, FL 32780 Phone: +1 321-453-1585