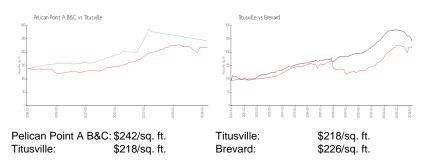

# **Market Information**

#### **Inventory for Sale**

| Pelican Point A B&C | 1% |
|---------------------|----|
| Titusville          | 1% |
| Brevard             | 1% |

### Avg. Time to Close Over Last 12 Months

| Pelican Point A B&C | n/a     |
|---------------------|---------|
| Titusville          | 28 days |
| Brevard             | 39 days |