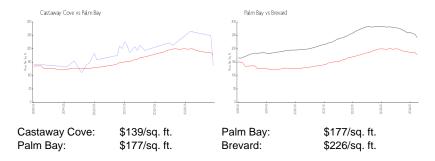

#### **Market Information**

## **Inventory for Sale**

Castaway Cove 4% Palm Bay 1% Brevard 1%

## Avg. Time to Close Over Last 12 Months

Castaway Cove n/a Palm Bay 86 days

Brevard 39 days