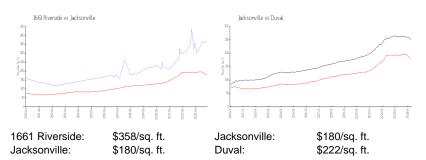

# **Recent Sales**

| Unit # | Size        | Closing Date | Sale Price | PPSF  |
|--------|-------------|--------------|------------|-------|
| 302    | 1,048 sq ft | Mar 2024     | \$375,000  | \$358 |
| 211    | 1,145 sq ft | Jan 2024     | \$355,000  | \$310 |
| 110    | 1,481 sq ft | Dec 2023     | \$490,000  | \$331 |
| 316    | 969 sq ft   | Jul 2023     | \$299,000  | \$309 |