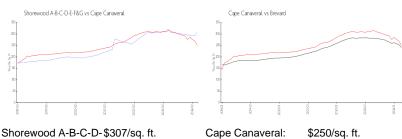

### **Market Information**

Brevard:

E-F&G:

Cape Canaveral: \$250/sq. ft. Cape Canaveral: \$250/sq. ft.

\$226/sq. ft.