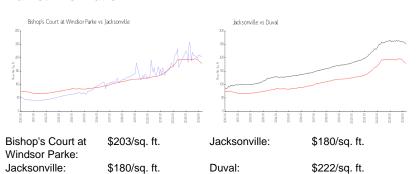

es over the last 12 months: 19
Number of sales over the last 6 months: 5
Number of sales over the last 3 months: 3

### **Building Association Information**

Bishop's Court At Windsor Park

Condominium Complex

Address: 13700 Richmond Park Dr N, Jacksonville, FL 32224,

Phone:+1 904-821-0156

http://windsorparke.org/

#### **Recent Sales**

| Unit # | Size        | Closing Date | Sale Price | PPSF  |
|--------|-------------|--------------|------------|-------|
| 2207   | 1,229 sq ft | Apr 2024     | \$276,000  | \$225 |
| 2302   | 757 sq ft   | Apr 2024     | \$178,000  | \$235 |
| 2308   | 1,229 sq ft | Mar 2024     | \$218,000  | \$177 |
| 901    | 757 sq ft   | Jan 2024     | \$159,000  | \$210 |
| 704    | 499 sq ft   | Dec 2023     | \$165,000  | \$331 |

#### **Market Information**



#### **Inventory for Sale**





Bishop's Court at Windsor Parke 1%
Jacksonville 1%
Duval 1%

## Avg. Time to Close Over Last 12 Months

Bishop's Court at Windsor Parke n/a
Jacksonville 50 days
Duval 47 days