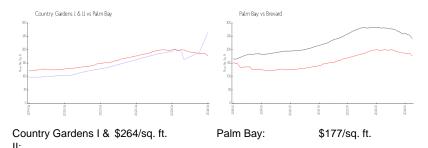

#### **Market Information**

Brevard:

\$226/sq. ft.

#### Avg. Time to Close Over Last 12 Months

\$177/sq. ft.

Country Gardens I & II n/a
Palm Bay 86 days
Brevard 39 days