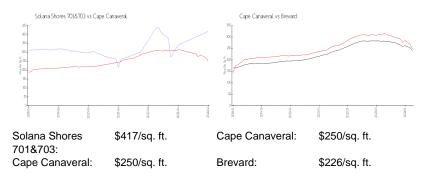

#### **Unit Information**

MLS Number: Status: Size: Bedrooms: Full Bathrooms: Half Bathrooms: Parking Spaces:

View: List Price: List PPSF: Valuated Price: Valuated PPSF: 1007855 Active 1,921 Sq ft. 3 2

Additional Parking,Assigned,Attached,Community Structure,Secured Beach \$1,750,000 \$911 \$801,000 \$417