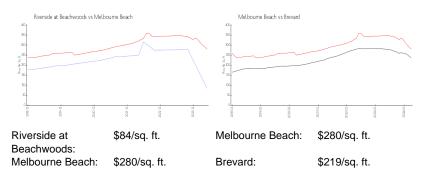

# **Market Information**

#### **Inventory for Sale**

| Riverside at Beachwoods | 6% |
|-------------------------|----|
| Melbourne Beach         | 1% |
| Brevard                 | 0% |

#### Avg. Time to Close Over Last 12 Months

| Riverside at Beachwoods | n/a     |
|-------------------------|---------|
| Melbourne Beach         | n/a     |
| Brevard                 | 41 days |