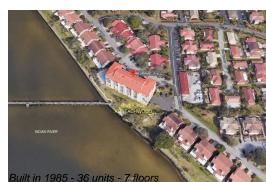

# Unit 130 - Riverside at Beachwoods

130 - 3220 River Villa Wy, Melbourne Beach, FL, Brevard 32951

## **Building Information**

| Number of units:                         | 36 |
|------------------------------------------|----|
| Number of active listings for rent:      | 0  |
| Number of active listings for sale:      | 2  |
| Building inventory for sale:             | 5% |
| Number of sales over the last 12 months: | 0  |
| Number of sales over the last 6 months:  | 0  |
| Number of sales over the last 3 months:  | 0  |