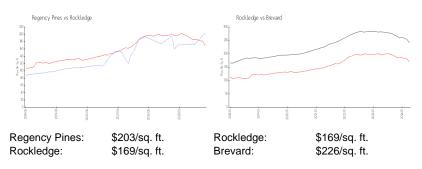

nformation**

| Number of units:                         | 144 |
|------------------------------------------|-----|
| Number of active listings for rent:      | 0   |
| Number of active listings for sale:      | 1   |
| Building inventory for sale:             | 0%  |
| Number of sales over the last 12 months: | 1   |
| Number of sales over the last 6 months:  | 0   |
| Number of sales over the last 3 months:  | 0   |

## **Building Association Information**

Regency Pines Condominium Association Inc 1515 Huntington Lane 611 Rockledge, FL 32955 (321) 631-0862

# **Recent Sales**

| Unit # | Size        | Closing Date | Sale Price | PPSF  |
|--------|-------------|--------------|------------|-------|
| 1011   | 1,049 sq ft | Aug 2023     | \$183,000  | \$174 |

#### **Market Information**



#### **Inventory for Sale**

| Regency Pines | 1% |
|---------------|----|
| Rockledge     | 0% |
| Brevard       | 1% |

# Avg. Time to Close Over Last 12 Months

Regency Pines

2 days





Rockledge Brevard 27 days 41 days