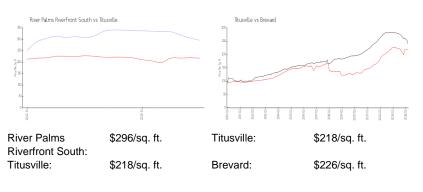

### **Unit Information**

MLS Number: Status: Size: Bedrooms: Full Bathrooms: Half Bathrooms: Parking Spaces: View: List Price: List PPSF:

Valuated Price:

Valuated PPSF:

1008093 Active 1,550 Sq ft. 3 2

Additional Parking,Assigned,Community Structure,Garage,Underground River,Intracoastal \$479,900 \$310 \$458,000 \$295