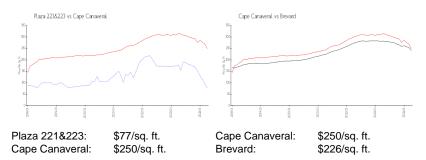

 View:
 \$184,000

 List Price:
 \$184,000

 Valuated Price:
 \$72,000

 Valuated PPSF:
 \$77

The above valuated price is a baseline figure that does not take into account any specific renovation, upgrade, split, merge, or deterioration of the unit.

## **Inventory for Sale**

 Plaza 221&223
 2%

 Cape Canaveral
 1%

 Brevard
 1%