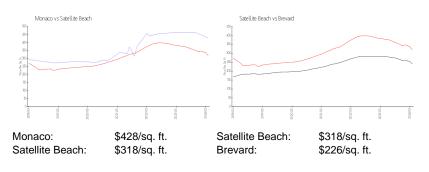

#### **Inventory for Sale**

| Monaco          | 5% |
|-----------------|----|
| Satellite Beach | 1% |
| Brevard         | 1% |

## Avg. Time to Close Over Last 12 Months

| Monaco          | n/a     |
|-----------------|---------|
| Satellite Beach | 50 days |
| Brevard         | 41 days |