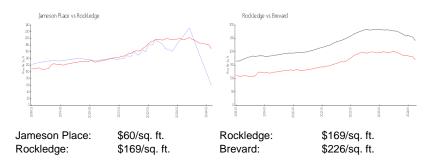

# Unit 4086 Meander PI # 205 - Jameson Place

4086 Meander PI # 205 - 4006 Meander PI, Rockledge, FL, Brevard 32955

#### **Unit Information**

 MLS Number:
 1008401

 Status:
 Active

 Size:
 1,284 Sq ft.

Bedrooms: 3 Full Bathrooms: 2

Half Bathrooms:

Parking Spaces: Assigned, Garage

View: