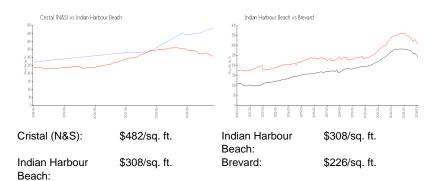

### **Inventory for Sale**

 Cristal (N&S)
 2%

 Indian Harbour Beach
 1%

 Brevard
 1%

### Avg. Time to Close Over Last 12 Months

Cristal (N&S) n/a Indian Harbour Beach 4 days Brevard 41 days