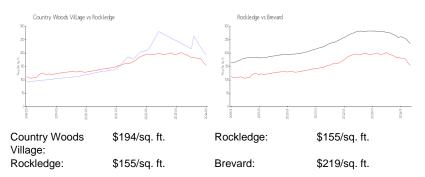

# **Unit Information**

| MLS Number:<br>Status:<br>Size: | 1008679<br>Active<br>1,000 Sq ft. |
|---------------------------------|-----------------------------------|
| Bedrooms:<br>Full Bathrooms:    | 2                                 |
| Half Bathrooms:                 | ·                                 |
| Parking Spaces:<br>View:        | Assigned,Guest                    |
| Rental Price:                   | \$1,425                           |
| List PPSF:                      | \$1                               |
| Valuated Price:                 | \$194,000                         |
| Valuated PPSF:                  | \$194                             |

# Avg. Time to Close Over Last 12 Months

| Country Woods Village | n/a     |
|-----------------------|---------|
| Rockledge             | 27 days |
| Brevard               | 41 days |

THE OWNER WATER

TICLE AND INC.