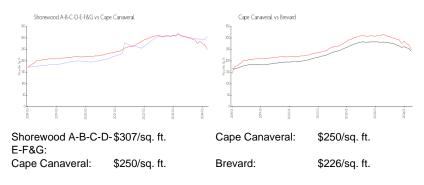

## **Inventory for Sale**

| Shorewood A-B-C-D-E-F&G | 1% |
|-------------------------|----|
| Cape Canaveral          | 1% |
| Brevard                 | 1% |

## Avg. Time to Close Over Last 12 Months

| Shorewood A-B-C-D-E-F&G | n/a     |
|-------------------------|---------|
| Cape Canaveral          | 30 days |
| Brevard                 | 39 days |