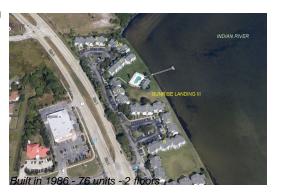

# **Unit R-11 - Sunrise Landing R-X**

R-11 - 7400-7470 N Highway 1, Port St John, FL, Brevard 32927

## **Building Information**

Number of units: 76
Number of active listings for rent: 0
Number of active listings for sale: 1
Building inventory for sale: 1%
Number of sales over the last 12 months: 2
Number of sales over the last 6 months: 1
Number of sales over the last 3 months: 0