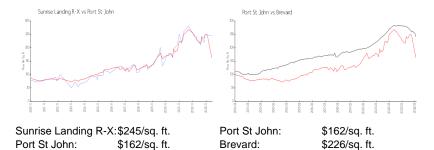

 View:
 River, Water

 List Price:
 \$245,000

 List PPSF:
 \$245

 Valuated Price:
 \$247,000

 Valuated PPSF:
 \$247

The above valuated price is a baseline figure that does not take into account any specific renovation, upgrade, split, merge, or deterioration of the unit.

# Inventory for Sale

Sunrise Landing R-X 1% Port St John 2% Brevard 1%